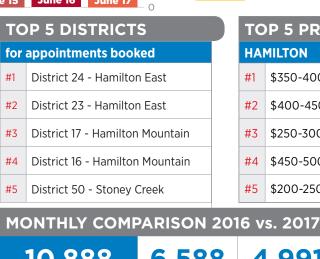

## APPOINTMENT 2017

## WEEK: June 11 - 17, 2017

**APPOINTMENT BREAKDOWN** This number measures 154 11.9 -12.1% 1,831 the relationship between properties that Sold this week to the number of appointments appointments % change over total properties Sold/Appointment made during the same booked previous week SOLD this week Index week, thereby measuring Buyer motivation. **APPOINTMENTS WEEK AT A GLANCE** SOLD/APPT. INDEX - Past 4 weeks 800 700 21.32 600 18.9 500 400 11.2 300 340 sunday 200 June 11 May 21 May 27 friday monday tuesday thursday saturdav 100 June 13 June 17 June 12 June 14 June 15 June 16 0

## THE STORY THIS WEEK:

Appointments dipped again this week, down 12.1% over last week. However we did see our Sold/Appointment ratio drop back down to 11.9 appointments on average per property sold - much lower than the 18.9 appointments last week. Hamilton East and Mountain dominated our Top 5 districts, with Upper Stoney Creek claiming the 5th spot. Top price ranges continue to remain steady Hamilton and Burlington with in minimal shifting of positions. Overall appointments have decreased 24.2% over June 2016, as we hit the middle of the month.

|                    | June 3 Ju  | ne 10      | June 17    |  |  |  |
|--------------------|------------|------------|------------|--|--|--|
| TOP 5 PRICE RANGES |            |            |            |  |  |  |
| HA                 | MILTON     | BURLINGTON |            |  |  |  |
| #1                 | \$350-400k | #1         | \$1-2M     |  |  |  |
| #2                 | \$400-450k | #2         | \$800-900k |  |  |  |
| #3                 | \$250-300k | #3         | \$900-1M   |  |  |  |
| #4                 | \$450-500k | #4         | \$650-700k |  |  |  |
|                    |            |            |            |  |  |  |

#5

\$600-650

30

20

15

10

5

11.9

| 10,888              | 6,588             | 4,991             | -24.2%        |
|---------------------|-------------------|-------------------|---------------|
| total appointments: | appointments:     | appointments:     | % change      |
| June 2016           | June 1 - 17, 2016 | June 1 - 17, 2017 | 2017 vs. 2016 |

**#5** \$200-250k

\*source: RE/MAX Escarpment internal data.