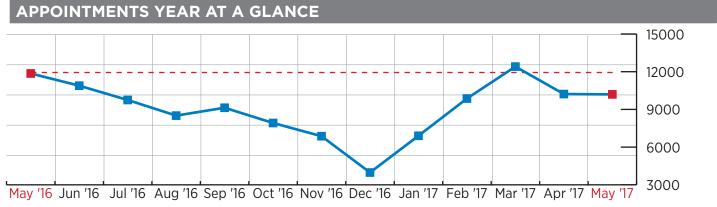

## WEEK: June 11 - 17, 2017

**APPOINTMENT BREAKDOWN** This number measures 154 11.9 -12.1% 1,831 the relationship between properties that Sold this week to the number of appointments appointments % change over total properties Sold/Appointment made during the same booked previous week SOLD this week Index week, thereby measuring Buyer motivation. **APPOINTMENTS WEEK AT A GLANCE** SOLD/APPT. INDEX - Past 4 weeks 800 700 21.32 600 18.9 500 400 11.2 300 340 sunday 200 June 11 May 21 May 27 friday monday tuesday thursday saturdav 100 June 13 June 17 June 12 June 14 June 15 June 16 0

## THE STORY THIS WEEK:

Appointments dipped again this week, down 12.1% over last week. However we did see our Sold/Appointment ratio drop back down to 11.9 appointments on average per property sold - much lower than the 18.9 appointments last week. Hamilton East and Mountain dominated our Top 5 districts, with Upper Stoney Creek claiming the 5th spot. Top price ranges continue to remain steady Hamilton and Burlington with in minimal shifting of positions. Overall appointments have decreased 24.2% over June 2016, as we hit the middle of the month.